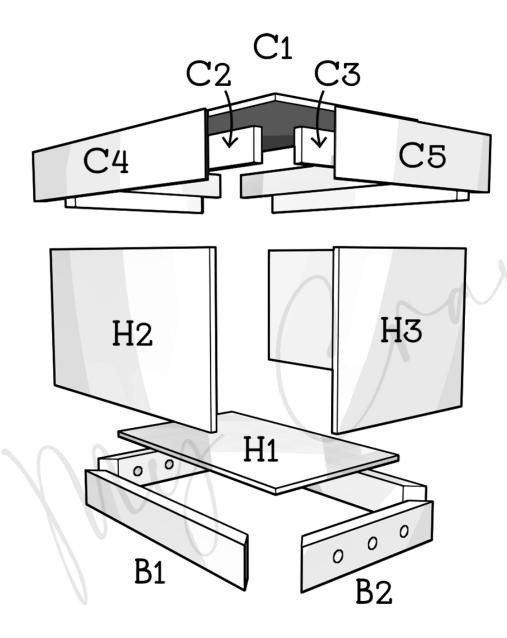

# Cat House Cut List by My Crappy House

Cover

- C1 Top (Ply) 26" x 16.25" (x1)
- C2 Inner lip (1x3) 26" (x2)

C3 Inner lip (1x3) 14.75" (x2)

- C4 Outer Frame (1x5) 27.5" (x2)
- C5 Outer Frame (1x5) 17.75" (x2

#### House

H1 Bottom (P1y) 24.5" x 14.75" (x1) H2 Sides (P1y) 25.5" x 13" (x2)

H3 Front/Back (Ply) 14.75" x 13" (x2)

#### Base

B1 Sides (PT 2x4) 25.5" (x2)

B2 Front/Back (PT 2x4) 15.75" (x2)