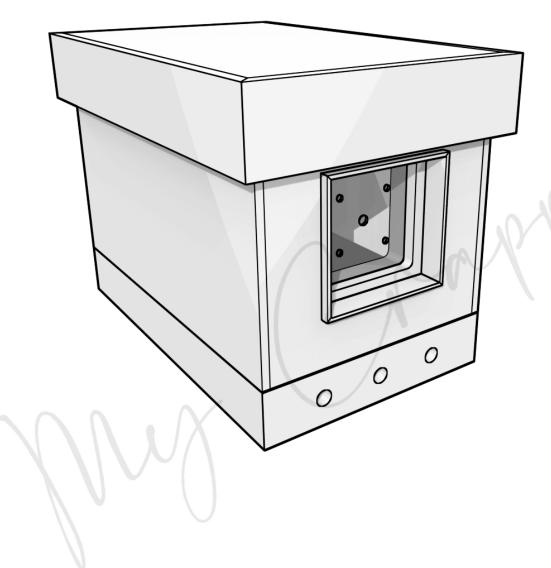

## Cat House Plans by My Crappy House

Click here to visit mycrappyhouse.com for additional project resources.

### © My Crappy House

Igloo 48 Qt Laguna Cooler Ideal Pet Products cat door One 4x8 sheet 1/2" plywood One 1x3x8 One 1x5x8 One pressure treated 2x4x8 Trim molding, 3ft Tape measure Circular saw Saw horses Miter saw Electric drill 34" spade bit Assorted smaller bits Wood glue Large clamp Medium clamps More assorted clamps Jigsaw Nail gun 1/2" insulation foam Great Stuff Utility knife Spray adhesive Tape